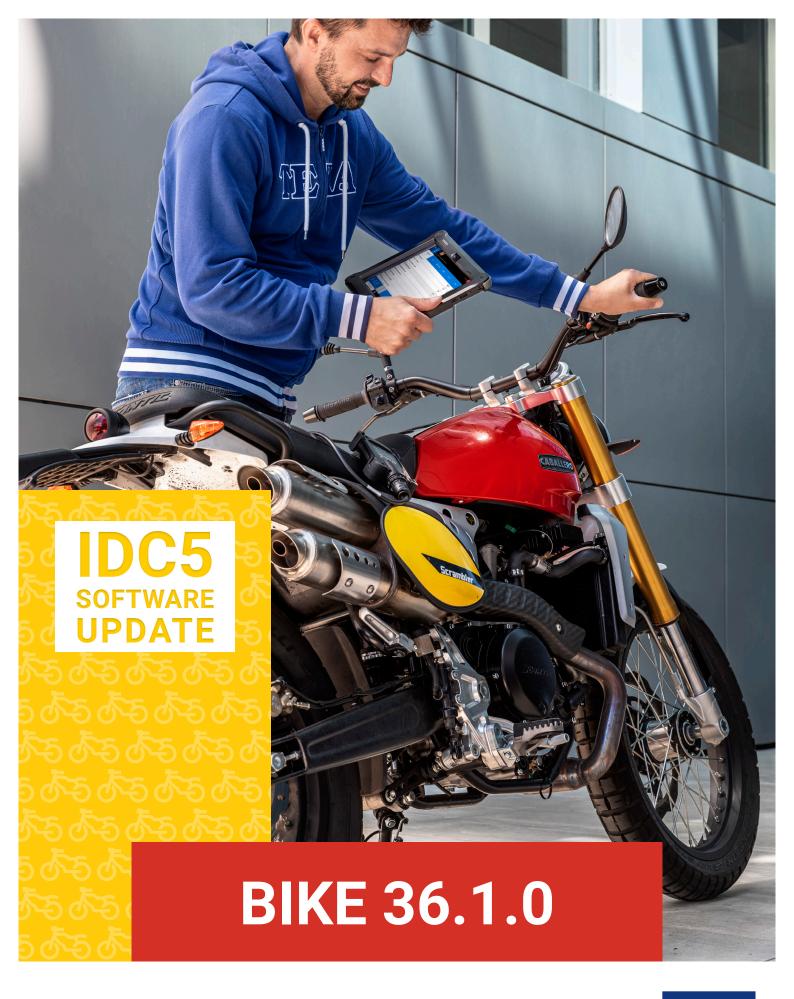

# **IDC5 BIKE 36.1.0**

The IDC5 BIKE diagnosis software guarantees motorcycle repairers all over the world a unique, complete and high-level content solution, with unparalleled availability of brands and models in the motorbike field. Each update introduces important new developments and technical contents that allow you to carry out complete maintenance on motorcycles, scooters, quads, jet skis, snowmobiles and utility vehicles.