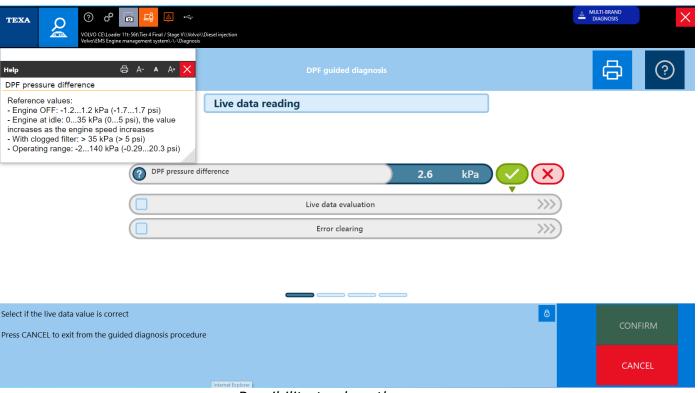

Parameter evaluation.

If the value of the parameters is considered to be within standard, the Guided Diagnosis procedure will show a possible series of additional checks or the possibility to clear the error.