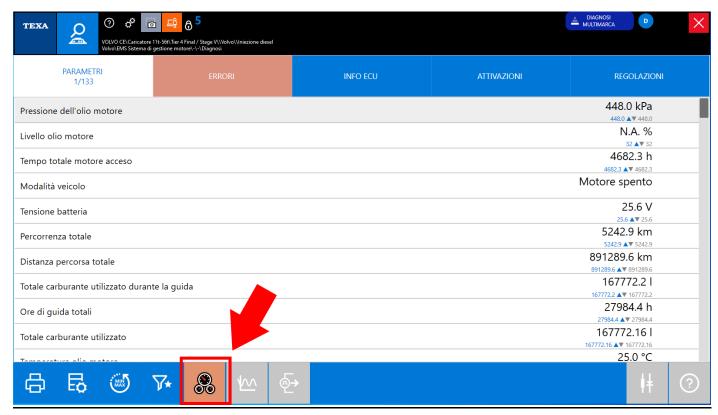

## Dashboard button flashing in the parameter page.

Starting from the **IDC5 OHW 24.0.0** version, a new visual function has been implemented for the Dashboard button in the Parameter page.

Dashboard button flashing.