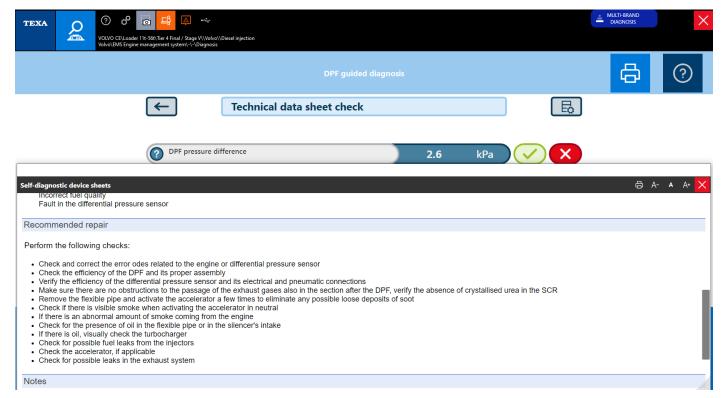

Possibility to clear the errors.

Evaluation with technical bulletin.

Evaluation with wiring diagram.