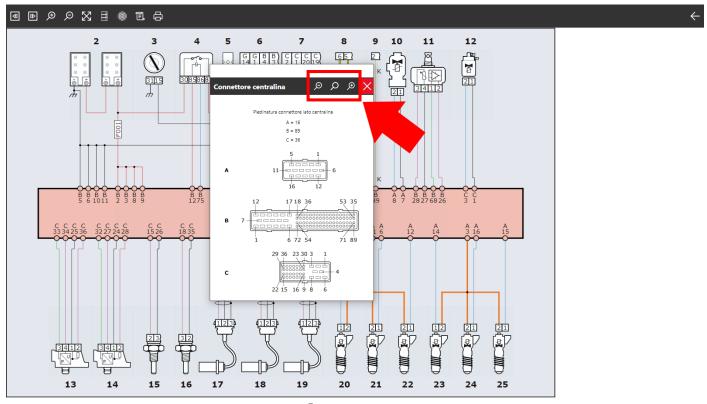

## Zoomed image of connector in wiring diagram.

Starting from the **IDC5 OHW 24.0.0** version, the new image zoom function has been implemented for connectors in the wiring diagram.

Wiring diagram connector image.

Image zoom.