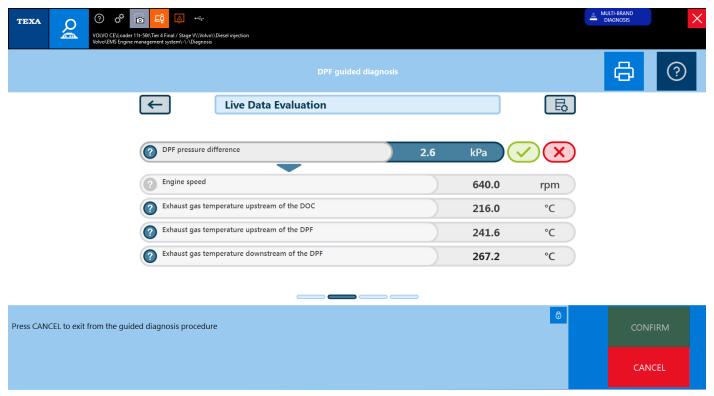

When available for a specific diagnostic system, the Guided Diagnosis function can be recalled

in the error page, through the specific icon associated with the error.

Error page screen.

The procedure will show the value of the parameters associated with the error, then it will be up to the mechanic to evaluate whether the value can be considered correct, and to confirm by clicking whether it is valid or not.

Parameter evaluation.

If the value of the parameters is considered to be within standard, the Guided Diagnosis procedure will show a possible series of additional checks or the possibility to clear the error.