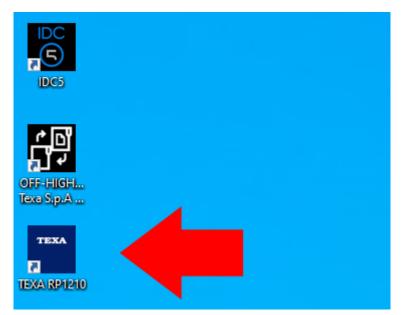

### RP1210 function.

Starting from the **IDC5 OHW 24.0.0** version, the new **PASS-THRU** functions have been implemented.

Using the TEXA RP1210 application, the RP1210 protocol has been implemented, which can only be used with the TEXA Navigator TXT MULTIHUB VCI.

RP1210 application.

TEXA RP1210 menu.