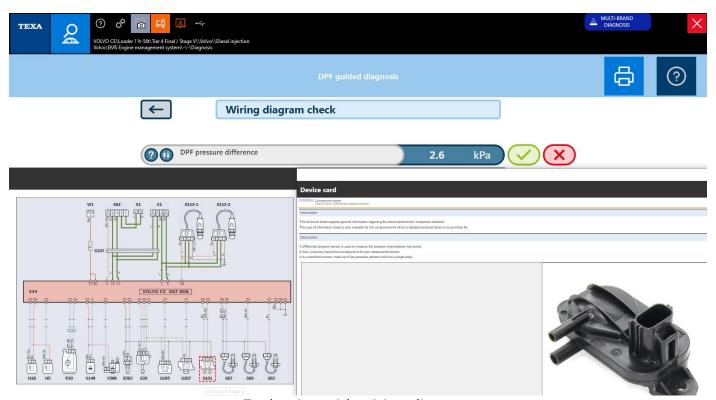

## **Guided Diagnosis.**

Introduced with the **IDC5 OHW 24.0.0** version and based on the principle of the previous "System Sanity Check" process, this new function allows users to perform a guided and indepth troubleshooting check.

The guided diagnosis will show in a graphic, intuitive and interactive way, the actions to be taken to perform a specific repair or to check a component, guaranteeing its solution through suggestions and indications based on a logical process.

When available for a specific diagnostic system, the Guided Diagnosis function can be recalled

in the error page, through the specific icon associated with the error.

Error page screen.

The procedure will show the value of the parameters associated with the error, then it will be up to the mechanic to evaluate whether the value can be considered correct, and to confirm by clicking whether it is valid or not.

Parameter evaluation.

If the value of the parameters is considered to be within standard, the Guided Diagnosis procedure will show a possible series of additional checks or the possibility to clear the error.

Possibility to clear the errors.

Evaluation with technical bulletin.

Evaluation with wiring diagram.