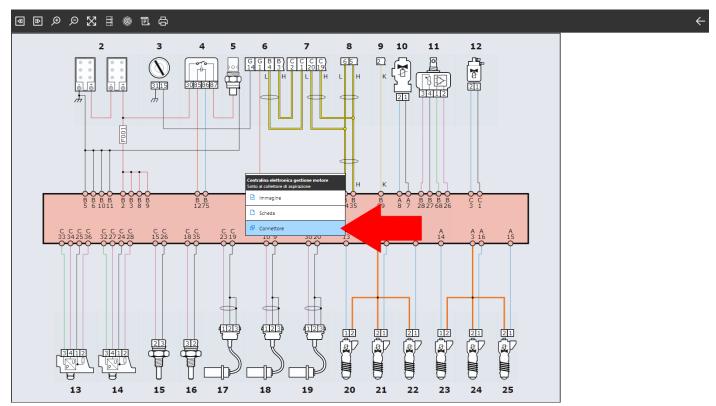

## Zoomed image of connector in wiring diagram.

Starting from the **IDC5 OHW 24.0.0** version, the new image zoom function has been implemented for connectors in the wiring diagram.

Wiring diagram connector image.

Image zoom.