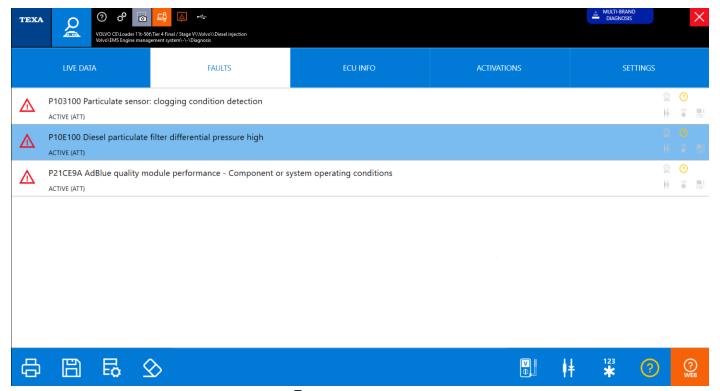

When available for a specific diagnostic system, the Guided Diagnosis function can be recalled

in the error page, through the specific icon associated with the error.

Error page screen.

The procedure will show the value of the parameters associated with the error, then it will be up to the mechanic to evaluate whether the value can be considered correct, and to confirm by clicking whether it is valid or not.