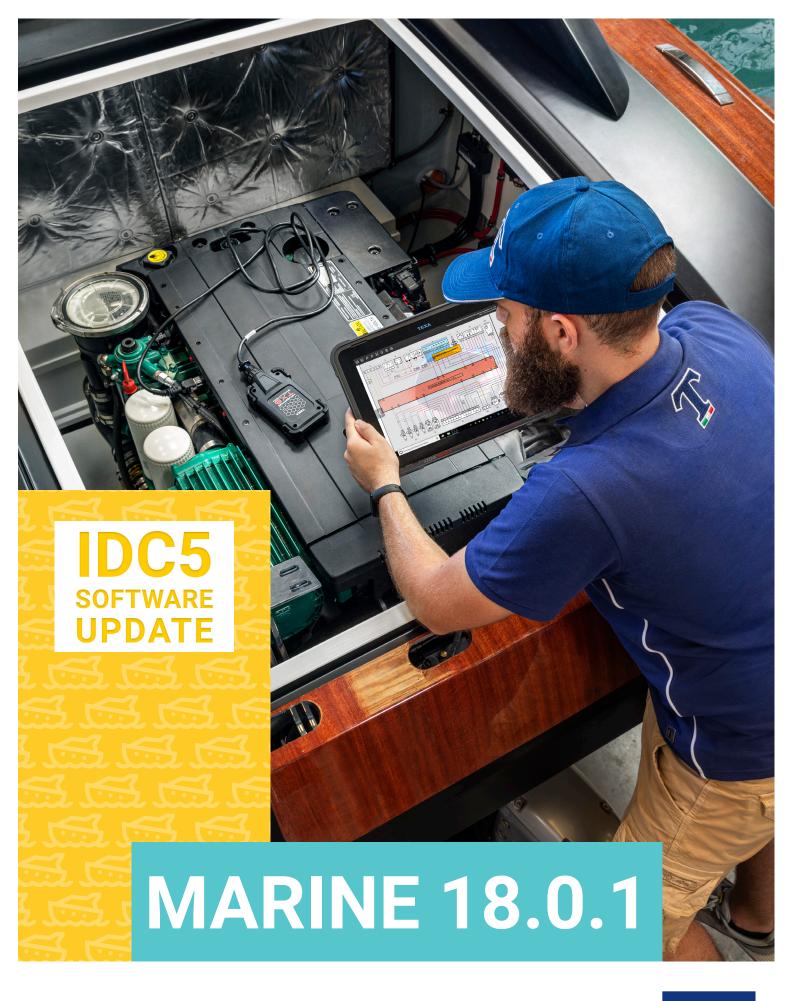

# **IDC5 MARINE 18.0.1**

**IDC5 MARINE** is the practical software that guides the mechanic through all the diagnostic operations in a practical and safe way. It provides important information to support the diagnosis, such as nominal values associated with errors, technical data sheets and interactive wiring diagrams. It allows you to work on many models of inboard and outboard marine engines, industrial engines and generators, personal watercraft, and covers **50 makes** and over **900 models**.