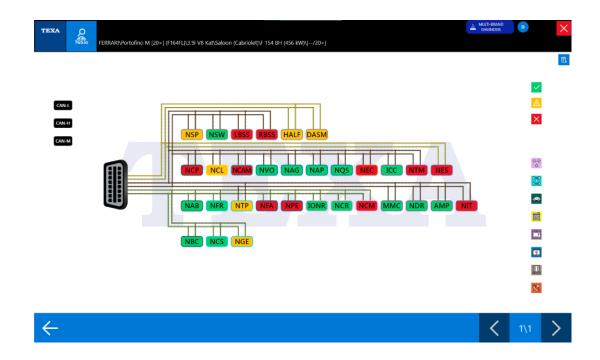

# **DIAGNOSTIC DASHBOARDS AND TGS3 DASHBOARDS**

New TGS3 DASHBOARDS have been added for FERRARI vehicles.

Below are a few example images:

New **PARAMETER DASHBOARDS** have been added for **FERRARI** vehicles.