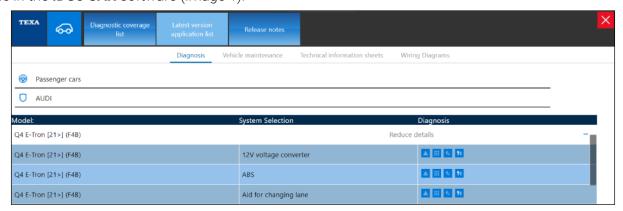

### **LATEST IDC5 CAR VERSION UPDATE**

In the "Latest version application list" section users can find the updates related to the diagnostic coverage available in the IDC5 CAR software (Image 1).

Image 1 - News section in IDC5