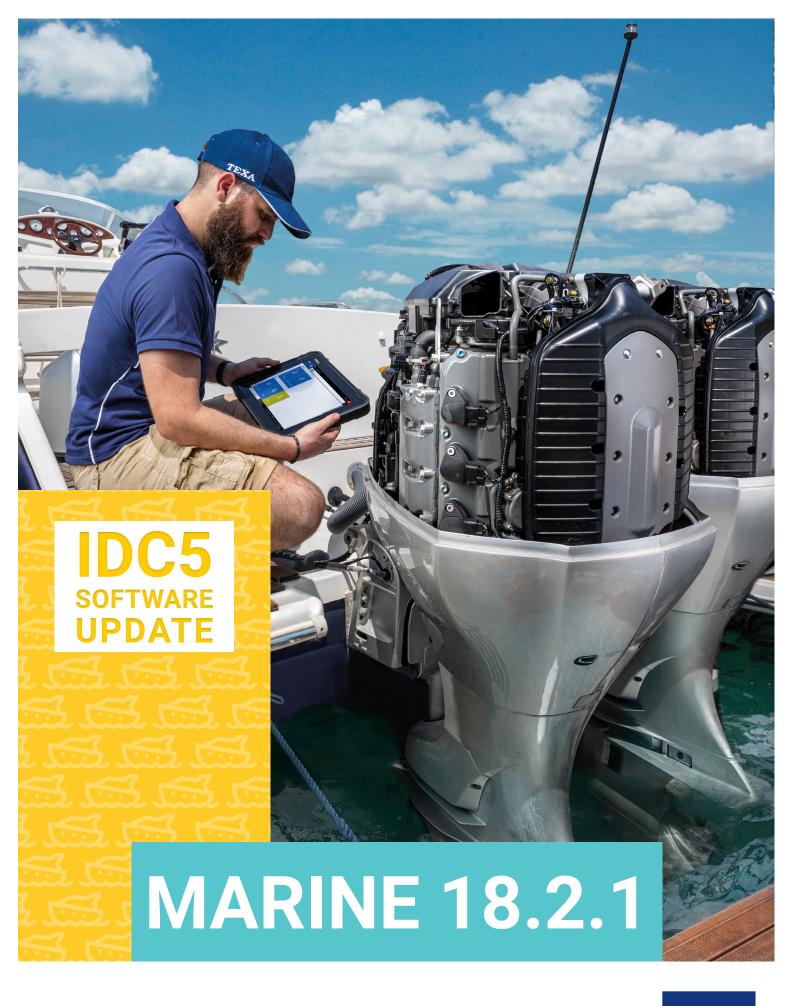

## **IDC5 MARINE 18.2.1**

**IDC5 MARINE** is the practical software that guides the mechanic through all the diagnostic operations in a practical and safe way. It provides important information to support the diagnosis, such as nominal values associated with errors, technical data sheets and interactive wiring diagrams. It allows you to work on many models of inboard and outboard marine engines, industrial engines and generators, personal watercraft, and covers **50 makes** and over **900 models**.