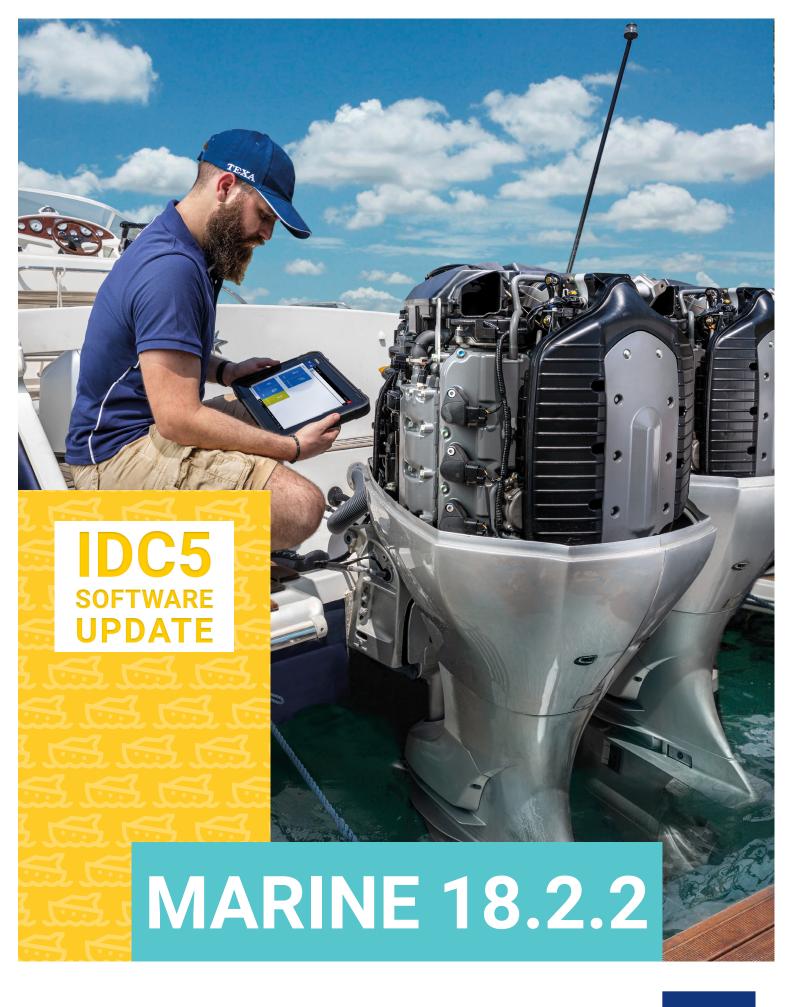

# **IDC5 MARINE 18.2.2**

**IDC5 MARINE** is the practical software that guides the mechanic through all the diagnostic operations in a practical and safe way. It provides important information to support the diagnosis, such as nominal values associated with errors, technical data sheets and interactive wiring diagrams. It allows you to work on many models of inboard and outboard marine engines, industrial engines and generators, personal watercraft, and covers **50 makes** and over **900 models**.