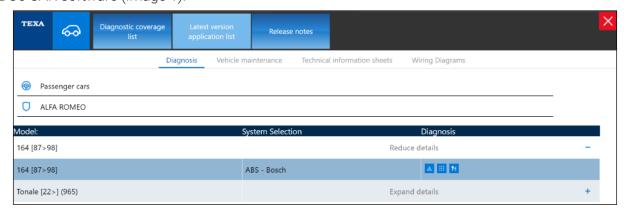

### LATEST IDC5 CAR VERSION UPDATE

In the "Latest version application list" section users can find the updates related to the diagnostic coverage available in the IDC5 CAR software (Image 1).

Image 1 - News section in IDC5.