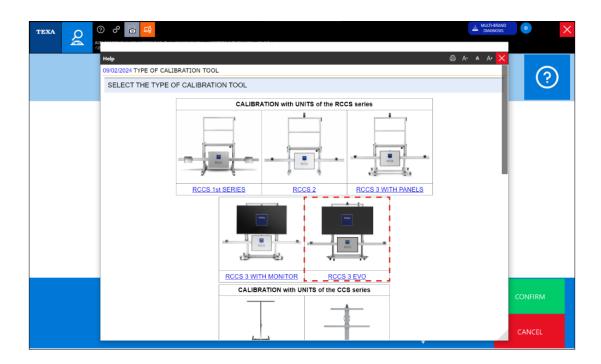

# ADAS DEVELOPMENTS AND IMPLEMENTATIONS: RCCS 3 EVO

Starting from the IDC5 CAR 76.6.0 software version, it will be possible to calibrate the front camera and the radar using a new calibration unit called RCCS 3 EVO.

### **NEW DISPLAY OF THE ADAS SHEETS FOR RCCS 3 EVO**

The IDC5 CAR 76.6.0 software update includes the display of the ADAS sheets relating to the new RCCS 3 EVO unit.

Below are a few example images:

The image below shows an example of display of the ADAS sheets referring to the new unit previously selected (RCCS 3 EVO):