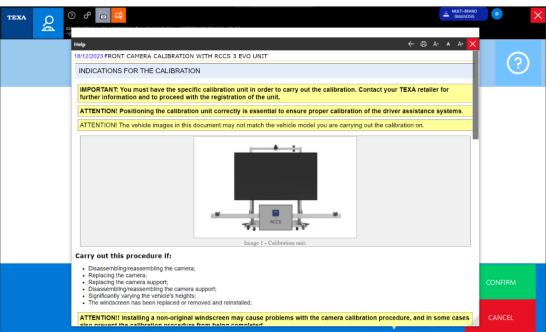

# ADAS DEVELOPMENTS AND IMPLEMENTATIONS: RCCS 3 EVO

Starting from the IDC5 CAR 76.6.0 software version, it will be possible to calibrate the front camera and the radar using a new calibration unit called RCCS 3 EVO.

### **NEW DISPLAY OF THE ADAS SHEETS FOR RCCS 3 EVO**

The IDC5 CAR 76.6.0 software update includes the display of the ADAS sheets relating to the new RCCS 3 EVO unit.

Below are a few example images:

The image below shows an example of display of the ADAS sheets referring to the new unit previously selected (RCCS 3 EVO):