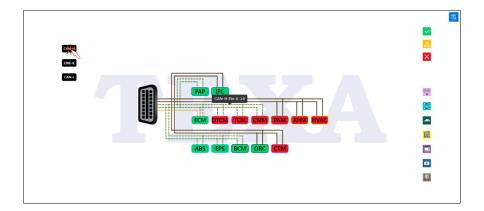

# **DIAGNOSTIC DASHBOARDS AND TGS3 DASHBOARDS**

New functions have been added to the TGS3 DASHBOARDS: icons to identify the connection lines for the various control units (1) and icons to identify the groups of control units in the vehicle (2) (Powertrain, Chassis, Body, Comfort, Infotainment, Electric System, etc.).