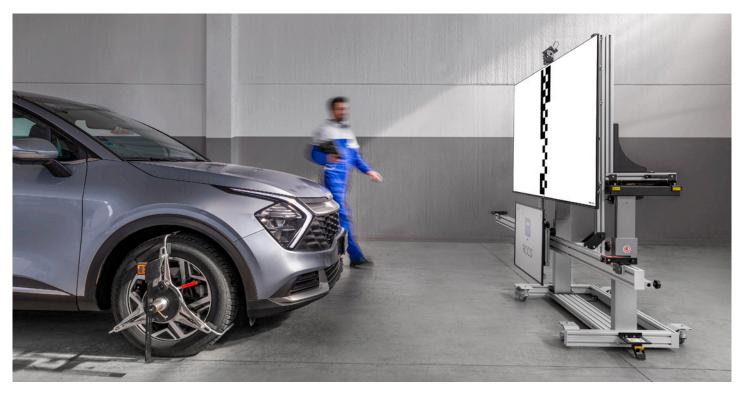

# ADAS DEVELOPMENTS AND IMPLEMENTATIONS: RCCS 3 EVO

Starting from the IDC5 CAR 76.6.0 software version, it will be possible to calibrate the front camera and the radar using a new calibration unit called RCCS 3 EVO.