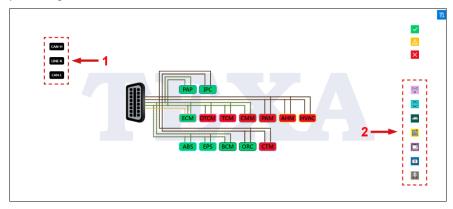

# **DIAGNOSTIC DASHBOARDS AND TGS3 DASHBOARDS**

New functions have been added to the TGS3 DASHBOARDS: icons to identify the connection lines for the various control units (1) and icons to identify the groups of control units in the vehicle (2) (Powertrain, Chassis, Body, Comfort, Infotainment, Electric System, etc.).