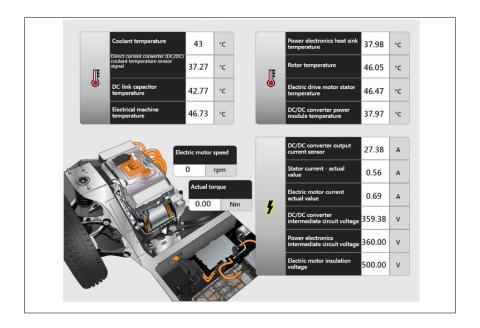

Below are a few example images:

New PARAMETER DASHBOARDS for hybrid and electric vehicles.