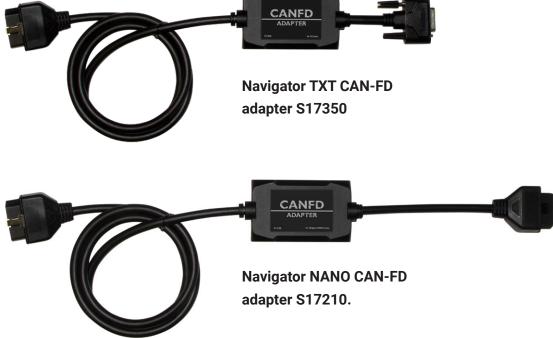

**ATTENTION!** For the models indicated previously, if using the **Navigator TXTs** or **Navigator NANO S** diagnostic tool, the CAN-FD **S17350** (for Navigator TXTs) or CAN-FD **S17210** (for Navigator Nano S) adapter cable may have to be used.