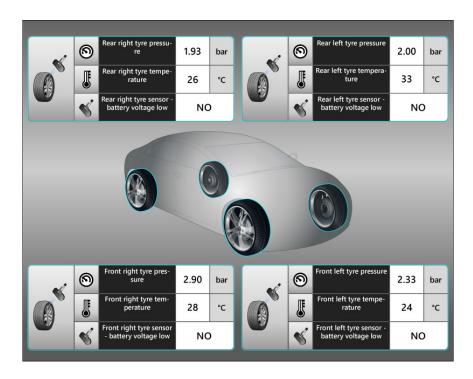

## **DIAGNOSTIC DASHBOARDS AND TGS3 DASHBOARDS**

New **TGS DASHBOARDs** have been added for **MASERATI** vehicles. Below are a few example images:

New PARAMETER DASHBOARDs have been added for MASERATI vehicles.