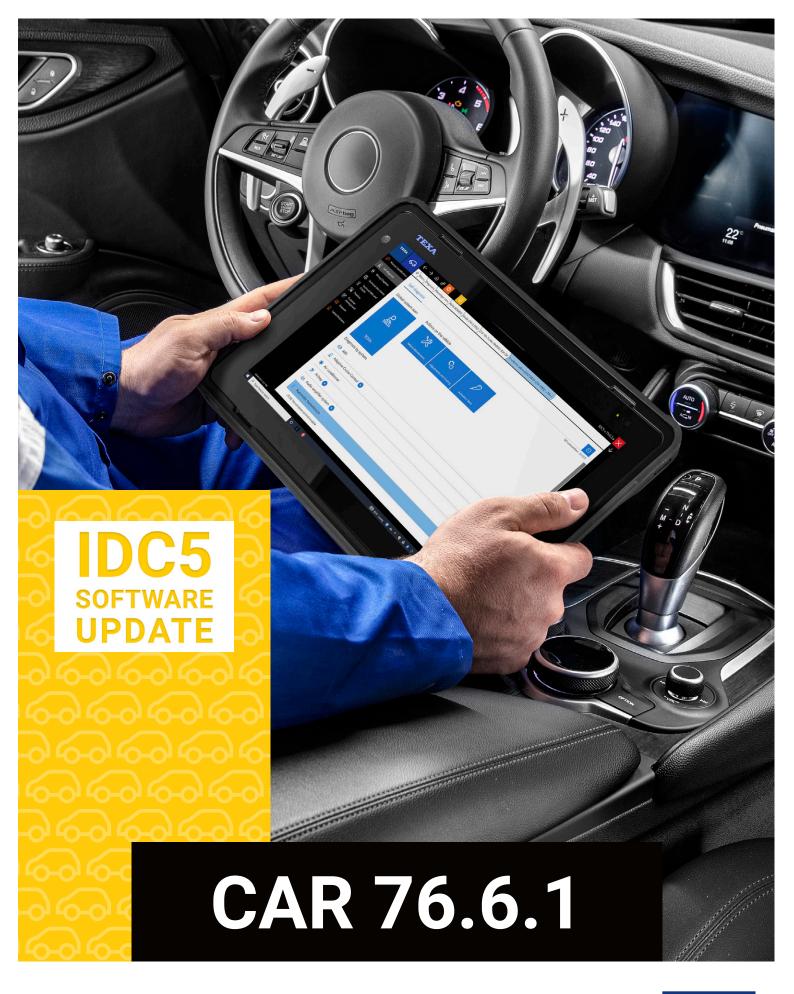

# **IDC5 CAR 76.6.1**

The **IDC5 CAR 76.6.1** software update includes, once again, a large number of developments, the best of TEXA's multi-brand diagnosis dedicated to cars and light commercial vehicles. Using **IDC5 CAR** during your daily workshop activities means having an avant-garde solution, rich in new diagnostic possibilities, special functions and technical information that are essential for completing even the most complex workshop operations professionally and with full customer satisfaction.