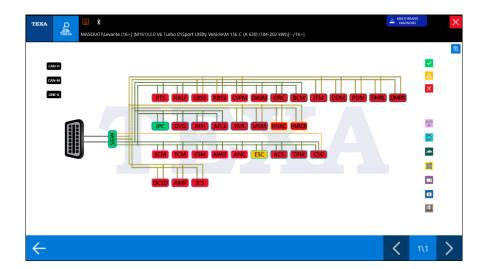

# COVERAGE EXTENDED ON MASERATI VEHICLES WITH SECURE GATEWAY UNLOCK

With the IDC5 CAR 76.6.1 version, the diagnostic coverage has been extended to MASERATI vehicles. Among these we want to point out the development of the diagnosis for the models Grecale (M182), GranTurismo (M189) and MC20 (M240).

## **DIAGNOSTIC DASHBOARDS AND TGS3 DASHBOARDS**

New **TGS DASHBOARDs** have been added for **MASERATI** vehicles. Below are a few example images:

New PARAMETER DASHBOARDs have been added for MASERATI vehicles.