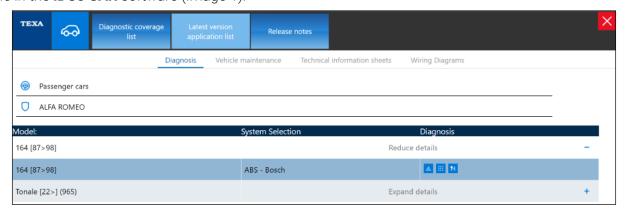

# **LATEST IDC5 CAR VERSION UPDATE**

In the "Latest version application list" section users can find the updates related to the diagnostic coverage available in the IDC5 CAR software (Image 1).

Image 1 - News section in IDC5