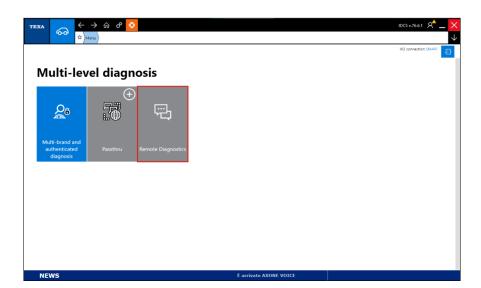

# **LATEST IDC5 CAR VERSION UPDATE**

In the "Latest version application list" section users can find the updates related to the diagnostic coverage available in the IDC5 CAR software (Image 1).

Image 1 - News section in IDC5